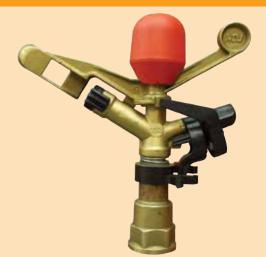

## Overhead Part-Circle Metal Sprinkler

3/4" part-circle metal impact sprinkler for field boundaries to achieve high uniformity when combined with full-circle sprinklers

## Specifically designed for irrigating field boundaries and edges

**Applications:** Full coverage overhead irrigation of field crops and pastures

- 3/4" metal adjustable part-circle sprinkler
- Available with both male and female BSP or NPT end connections
- Unique plastic part-circle mechanism
- High water distribution with spacing up to 20 m
- Color-coded bayonet nozzle for easy service
- Stream-straightening vane for maximum range
- Red cap protects drive spring